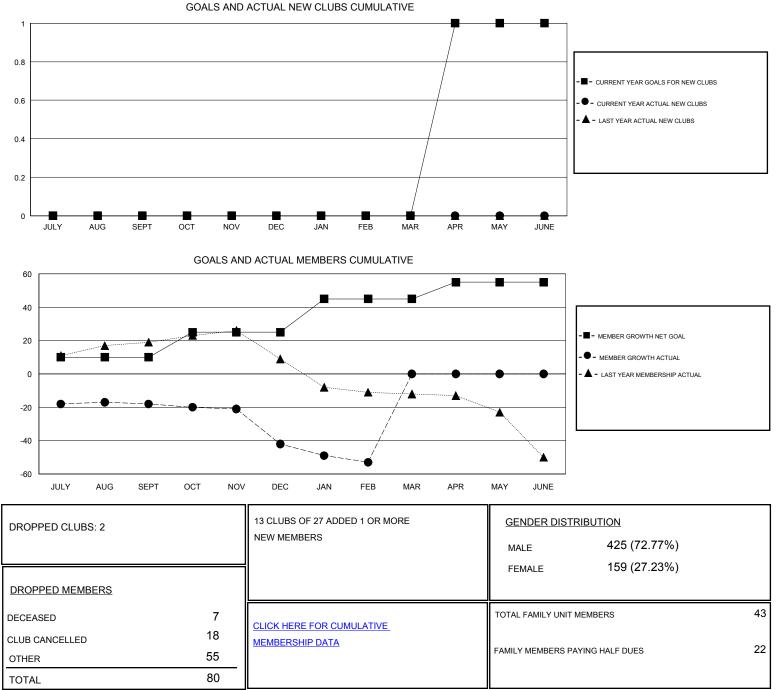

## District 8 I

Results as of: 2/29/2020

| LOCATION LOUISIANA    |             |                                                                                |                                                                                                                                                                                                                                                                                                                                                                                                                                                                                                                                                                                                                                                                                                                                                                                                                                                                                                                                                                                                                                                                                                                                                                                                                                     |                                                                                                                                             | GMT CA                                                                                                                                                           |                                                                                                                                                                                                               |  |
|-----------------------|-------------|--------------------------------------------------------------------------------|-------------------------------------------------------------------------------------------------------------------------------------------------------------------------------------------------------------------------------------------------------------------------------------------------------------------------------------------------------------------------------------------------------------------------------------------------------------------------------------------------------------------------------------------------------------------------------------------------------------------------------------------------------------------------------------------------------------------------------------------------------------------------------------------------------------------------------------------------------------------------------------------------------------------------------------------------------------------------------------------------------------------------------------------------------------------------------------------------------------------------------------------------------------------------------------------------------------------------------------|---------------------------------------------------------------------------------------------------------------------------------------------|------------------------------------------------------------------------------------------------------------------------------------------------------------------|---------------------------------------------------------------------------------------------------------------------------------------------------------------------------------------------------------------|--|
| Clubs                 |             |                                                                                |                                                                                                                                                                                                                                                                                                                                                                                                                                                                                                                                                                                                                                                                                                                                                                                                                                                                                                                                                                                                                                                                                                                                                                                                                                     | Members                                                                                                                                     |                                                                                                                                                                  |                                                                                                                                                                                                               |  |
| RESULTS FOR 2019-2020 |             |                                                                                | RESULTS FOR 2019-2020                                                                                                                                                                                                                                                                                                                                                                                                                                                                                                                                                                                                                                                                                                                                                                                                                                                                                                                                                                                                                                                                                                                                                                                                               |                                                                                                                                             |                                                                                                                                                                  |                                                                                                                                                                                                               |  |
| NEW CLUB GOAL         | NEW CLUBS   | DROPPED CLUBS                                                                  | QUARTER                                                                                                                                                                                                                                                                                                                                                                                                                                                                                                                                                                                                                                                                                                                                                                                                                                                                                                                                                                                                                                                                                                                                                                                                                             | MEMBER GROWTH NET<br>GOAL                                                                                                                   | MEMBER GROWTH<br>ACTUAL                                                                                                                                          | DROPPED<br>MEMBERS ACTUAL<br>(including transfers)                                                                                                                                                            |  |
| 0                     | 0           | 0                                                                              | JULY/AUG/SEPT                                                                                                                                                                                                                                                                                                                                                                                                                                                                                                                                                                                                                                                                                                                                                                                                                                                                                                                                                                                                                                                                                                                                                                                                                       | 10                                                                                                                                          | 15                                                                                                                                                               | 31                                                                                                                                                                                                            |  |
| 0                     | 0           | 2                                                                              | OCT/NOV/DEC                                                                                                                                                                                                                                                                                                                                                                                                                                                                                                                                                                                                                                                                                                                                                                                                                                                                                                                                                                                                                                                                                                                                                                                                                         | 15                                                                                                                                          | 9                                                                                                                                                                | 32                                                                                                                                                                                                            |  |
| 0                     | 0           | 0                                                                              | JAN/FEB/MAR                                                                                                                                                                                                                                                                                                                                                                                                                                                                                                                                                                                                                                                                                                                                                                                                                                                                                                                                                                                                                                                                                                                                                                                                                         | 20                                                                                                                                          | 6                                                                                                                                                                | 17                                                                                                                                                                                                            |  |
| 1                     | 0           | 0                                                                              | APR/MAY/JUNE                                                                                                                                                                                                                                                                                                                                                                                                                                                                                                                                                                                                                                                                                                                                                                                                                                                                                                                                                                                                                                                                                                                                                                                                                        | 10                                                                                                                                          | 0                                                                                                                                                                | 0                                                                                                                                                                                                             |  |
|                       | RESULTS FOR | Clubs<br>RESULTS FOR 2019-2020<br>NEW CLUB GOAL NEW CLUBS<br>0 0<br>0 0<br>0 0 | Clubs       RESULTS FOR 2019-2020       NEW CLUB GOAL     NEW CLUBS     DROPPED CLUBS       0     0     0     0       0     0     0     2     0     0     0     0     0     0     0     0     0     0     0     0     0     0     0     0     0     0     0     0     0     0     0     0     0     0     0     0     0     0     0     0     0     0     0     0     0     0     0     0     0     0     0     0     0     0     0     0     0     0     0     0     0     0     0     0     0     0     0     0     0     0     0     0     0     0     0     0     0     0     0     0     0     0     0     0     0     0     0     0     0     0     0     0     0     0 <td>Clubs   RESULTS FOR 2019-2020   NEW CLUB GOAL NEW CLUBS   0 0   0 0   0 0   0 0   0 0   0 0   0 0   0 0   0 0   0 0   0 0   0 0   0 0   1 0</td> <td>Clubs Me   RESULTS FOR 2019-2020 RESULTS I   NEW CLUB GOAL NEW CLUBS DROPPED CLUBS   0 0 QUARTER   0 0 JULY/AUG/SEPT   0 0 2   0 0 OCT/NOV/DEC   10 0 0   11 0 0</td> <td>Clubs Members   RESULTS FOR 2019-2020 RESULTS FOR 2019-2020   NEW CLUB GOAL NEW CLUBS DROPPED CLUBS   0 0 QUARTER   0 0 JULY/AUG/SEPT   0 0 2   0 0 0   0 0 2   0 0 0   0 0 0   0 0 0   0 0 0   0 0 0   0 0 0</td> | Clubs   RESULTS FOR 2019-2020   NEW CLUB GOAL NEW CLUBS   0 0   0 0   0 0   0 0   0 0   0 0   0 0   0 0   0 0   0 0   0 0   0 0   0 0   1 0 | Clubs Me   RESULTS FOR 2019-2020 RESULTS I   NEW CLUB GOAL NEW CLUBS DROPPED CLUBS   0 0 QUARTER   0 0 JULY/AUG/SEPT   0 0 2   0 0 OCT/NOV/DEC   10 0 0   11 0 0 | Clubs Members   RESULTS FOR 2019-2020 RESULTS FOR 2019-2020   NEW CLUB GOAL NEW CLUBS DROPPED CLUBS   0 0 QUARTER   0 0 JULY/AUG/SEPT   0 0 2   0 0 0   0 0 2   0 0 0   0 0 0   0 0 0   0 0 0   0 0 0   0 0 0 |  |